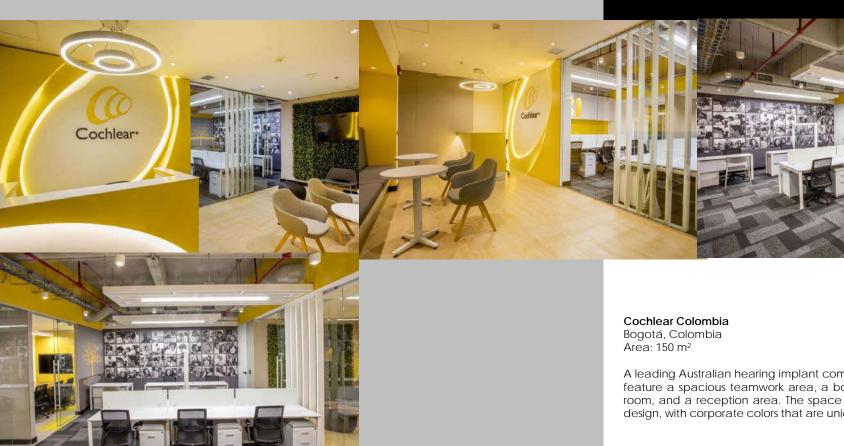

# Cochlear Colombia

A leading Australian hearing implant company arrives in Colombia. Their offices feature a spacious teamwork area, a boardroom, private offices, a technical room, and a reception area. The space is dominated by an open and well-lit design, with corporate colors that are unique to the brand.