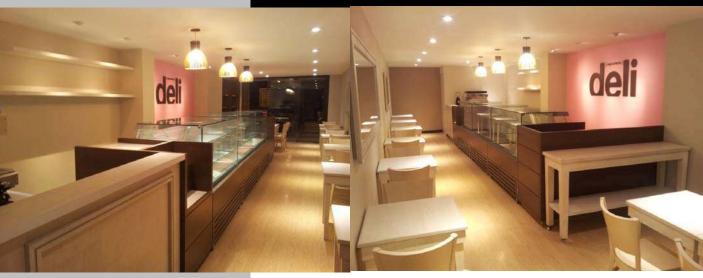

### Deli 90 STREET

Bogotá, Colombia Area: 57 m<sup>2</sup>

The pastry shop Deli, with over thirty years of tradition, sought to renew its image. In this way, the successful adaptation of its new service point on 90th Street was carried out.