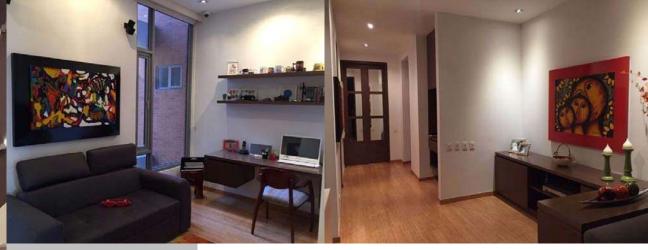

### Parque 96

Bogotá, Colombia Area: 176 m<sup>2</sup>

This apartment, located in the northern part of the city, was designed to give a new look to its social area (living room and dining room), where Indisoluble designed various storage furniture for audio, video equipment, books, and other items related to the owner's activities.