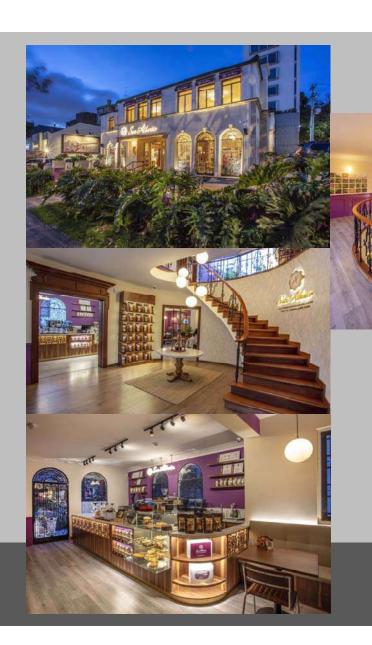

### Café San Alberto - Chapinero

Bogotá, Colombia Area: 895 m2

In Colombia's historical record of architecture, the neoclassical style, which dates back to the period between 1850 and 1930, is known as Republican Architecture. This style distinguishes itself by using formal elements from other ancient styles, such as classical, gothic, or oriental influences. In this way, in a space of close to 900 m2, Indisoluble managed to transmit through the republican architecture of this chapineruna house in Bogota the essence of Café San Alberto, the most awarded in Colombia.