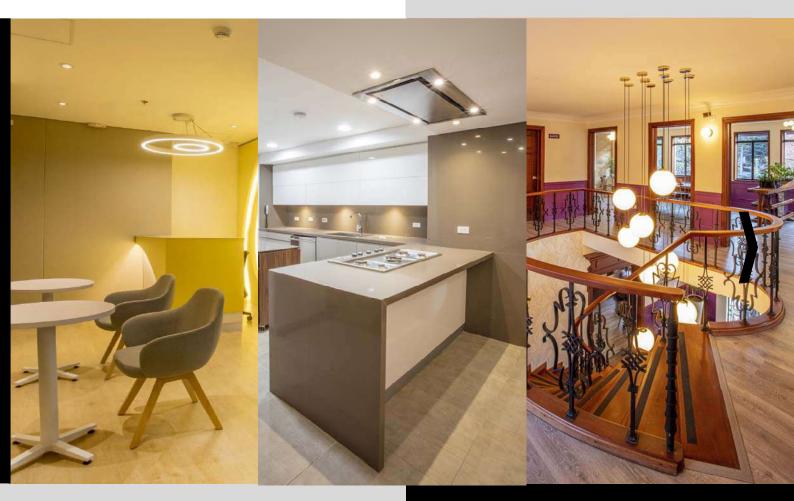

# Cochlear Colombia

A leading Australian hearing implant company arrives in Colombia. Their offices feature a spacious teamwork area, a boardroom, private offices, a technical room, and a reception area. The space is dominated by an open and well-lit design, with corporate colors that are unique to the brand.