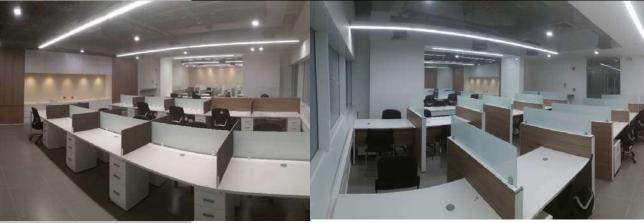

# Cochlear Colombia

A leading Australian hearing implant company arrives in Colombia. Their offices feature a spacious teamwork area, a boardroom, private offices, a technical room, and a reception area. The space is dominated by an open and well-lit design, with corporate colors that are unique to the brand.