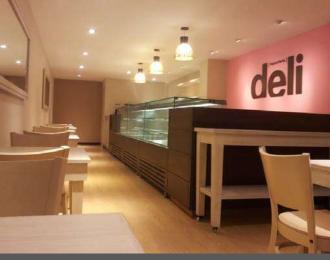

# Deli - Pastry Shop

### Deli 90 STREET

Bogotá, Colombia Area: 57 m<sup>2</sup>

The pastry shop Deli, with over thirty years of tradition, sought to renew its image. In this way, the successful adaptation of its new service point on 90th Street was carried out.