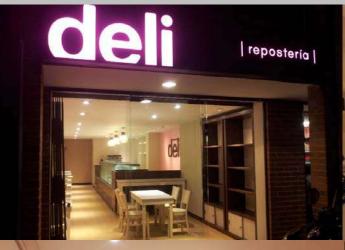

### Deli 90 STREET

Bogotá, Colombia Area: 57 m<sup>2</sup>

The pastry shop Deli, with over thirty years of tradition, sought to renew its image. In this way, the successful adaptation of its new service point on 90th Street was carried out.