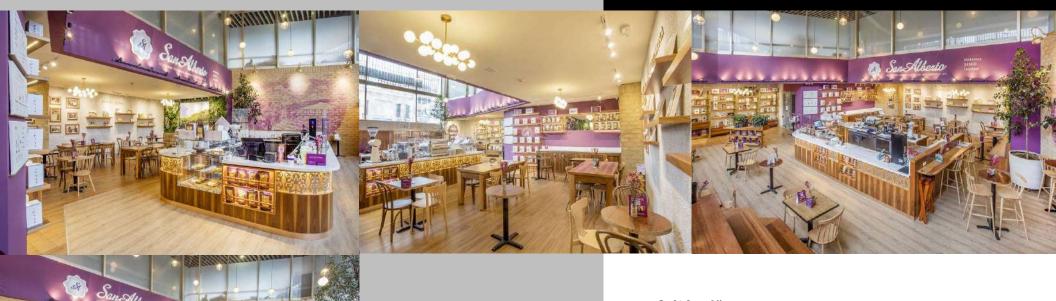

# Café San Alberto - Chapinero

### Café San Alberto - Chapinero

Bogotá, Colombia Area: 895 m2

In Colombia's historical record of architecture, the neoclassical style, which dates back to the period between 1850 and 1930, is known as Republican Architecture. This style distinguishes itself by using formal elements from other ancient styles, such as classical, gothic, or oriental influences. In this way, in a space of close to 900 m2, Indisoluble managed to transmit through the republican architecture of this chapineruna house in Bogota the essence of Café San Alberto, the most awarded in Colombia.