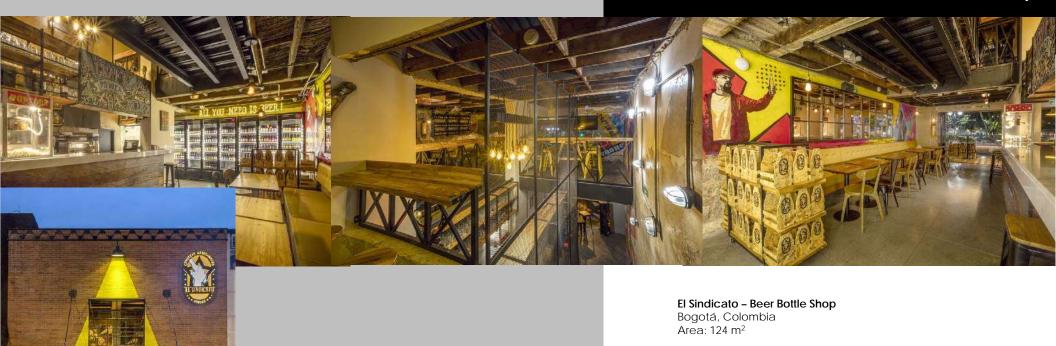

# El Sindicato Beer Bottle Shop

Inspired by an industrial and productive past, El Sindicato was conceived. An environment that evokes meetings of trade unions with their workers, a bar that, for the first time, brings together the largest selection of craft beers from across the country.