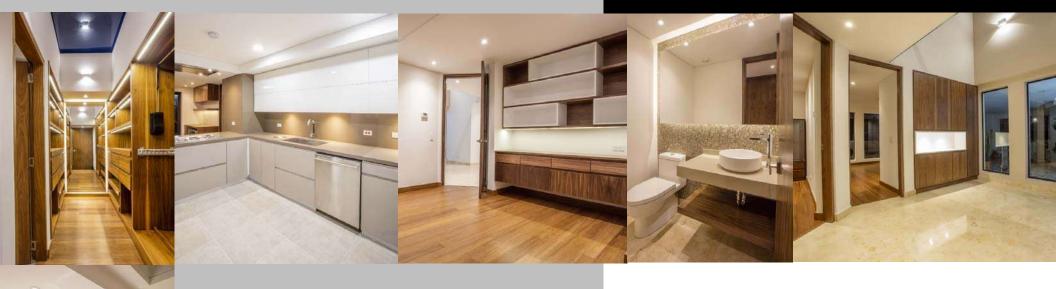

# Parque Rosales

Parque Rosales Bogotá, Colombia Area: 185 m<sup>2</sup>

Design and construction management

Nestled in Bogotá's Eastern hills, this apartment was designed and built to fulfill the needs of a young family. It has three bedrooms, a walk-in closet, an open kitchen, and social and gathering spaces.

# Rosero's Residence

### Rosero's Residence

Bogotá, Colombia Area: 434 m<sup>2</sup>

This house located in the northern part of the city, built over 40 years ago, undergoes updates in finishes and functionalities. Improvements in the utilization of natural light indoors make it warmer and more comfortable.