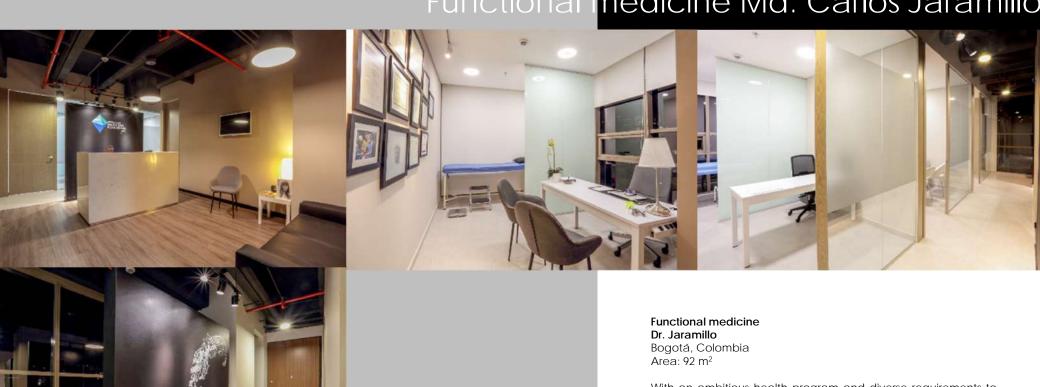

# Functional medicine Md. Carlos Jaramillo

With an ambitious health program and diverse requirements to fulfill, a solution was achieved in an area of nearly 92 m2 for three medical offices, a reception area, and complementary services. This resulted in a warm environment, distinct from current hospital environments governed solely by regulations.