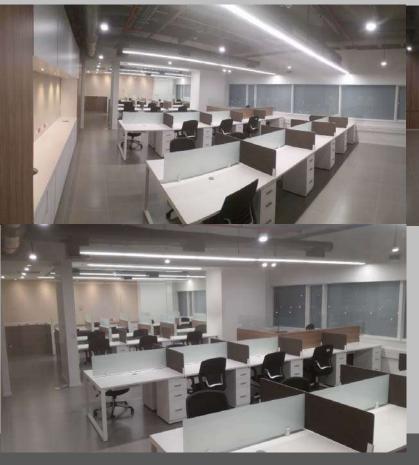

# Cochlear Colombia

A leading Australian hearing implant company arrives in Colombia. Their offices feature a spacious teamwork area, a boardroom, private offices, a technical room, and a reception area. The space is dominated by an open and well-lit design, with corporate colors that are unique to the brand.