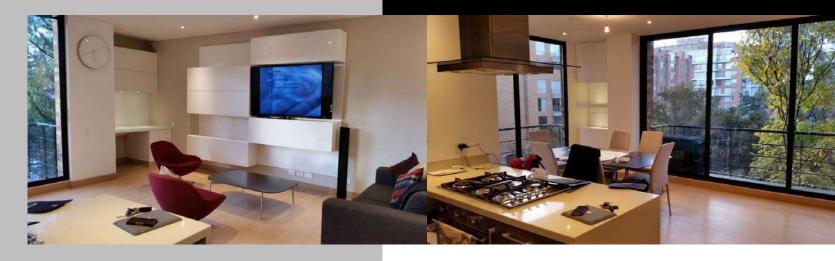

# Parque 96

### Parque 96

Bogotá, Colombia Area: 176 m<sup>2</sup>

This apartment, located in the northern part of the city, was designed to give a new look to its social area (living room and dining room), where Indisoluble designed various storage furniture for audio, video equipment, books, and other items related to the owner's activities.