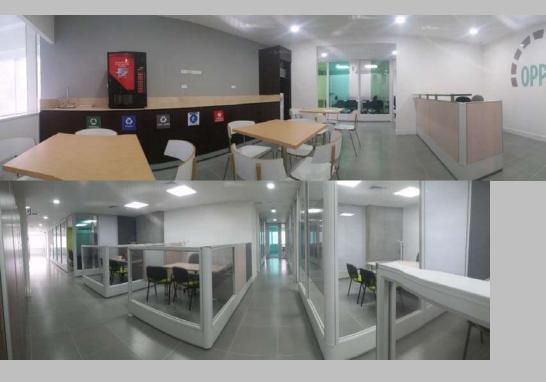

que to the brand.

# Cochlear Colombia



**Medical office Cochlear** Bogotá, Colombia Area: 26 m<sup>2</sup>

Center for the care and assessment of patients with hearing impairments.

# Functional medicine Md. Carlos Jaramillo



With an ambitious health program and diverse requirements to fulfill, a solution was achieved in an area of nearly 92 m2 for three medical offices, a reception area, and complementary services. This resulted in a warm environment, distinct from current hospital environments governed solely by regulations.

# Complementos Humanos



A leading company in selection processes, hiring, payroll, and testing. Indisoluble worked on space optimization, including individual and group interview areas, work zones, testing rooms, and administrative areas.

# Opperar Nutresa



**Opperar Nutresa** Medellín, Colombia Area: 320 m<sup>2</sup>

With the aim of expanding its service portfolio, the Nutresa Group creates this new business unit dedicated to land freight transportation and last-mile distribution for over seventy brands.

# Aporte Confiable





**Aporte Confiable** Medellín, Colombia Area: 140 m<sup>2</sup>

This aggregating company, in accordance with the new laws of the government and ministries of labor and social protection, manages worker affiliations to their labor obligations.

# Caris



### Caris

Medellín, Colombia Area: 370 m<sup>2</sup>

Specialized unit in the field of occupational medical health, providing services to the business and commercial sector. It offers clinical laboratory services, vaccination, audiometry, spirometry, psychologi