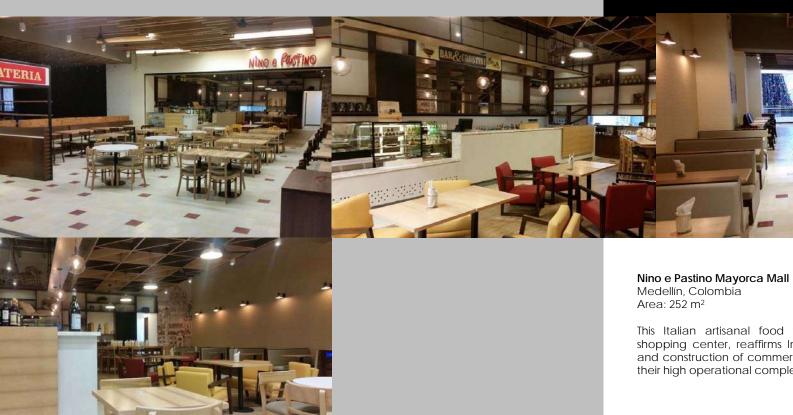

### Nino e Pastino

This Italian artisanal food venue, located in the Mayorca shopping center, reaffirms Indisoluble's expertise in the design and construction of commercial projects and restaurants, given their high operational complexity.