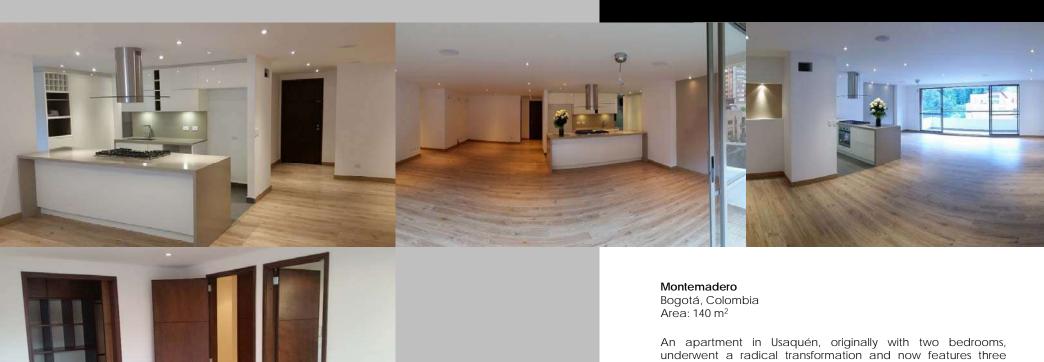

# Montemadero

An apartment in Usaquén, originally with two bedrooms, underwent a radical transformation and now features three bedrooms (the master with a walk-in closet), a shared bathroom, a guest bathroom, kitchen, living room, and a maid's room with a bathroom. Not only was there an extreme change in layout but also in finishes.