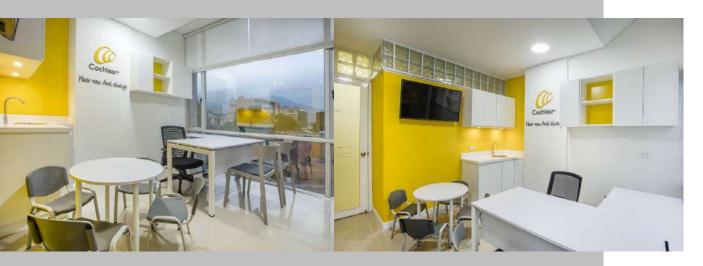

# Cochlear Colombia

A leading Australian hearing implant company arrives in Colombia. Their offices feature a spacious teamwork area, a boardroom, private offices, a technical room, and a reception area. The space is dominated by an open and well-lit design, with corporate colors that are unique to the brand.

# Cochlear Colombia

**Medical office Cochlear** Bogotá, Colombia Area: 26 m<sup>2</sup>

Center for the care and assessment of patients with hearing impairments.