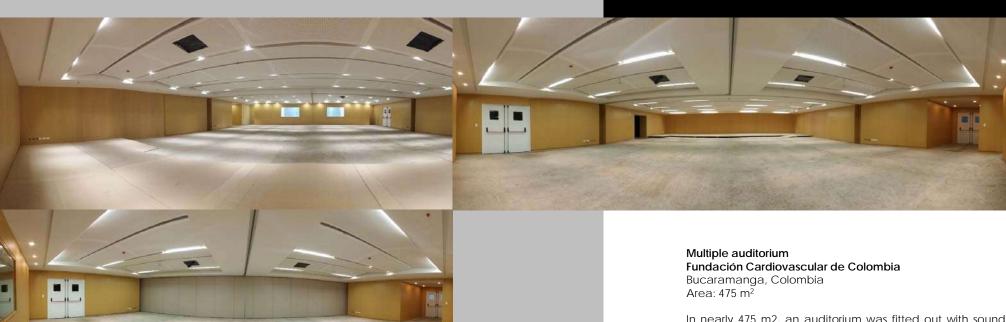

# Fundación cardio Vascular

In nearly 475 m2, an auditorium was fitted out with sound and video booths, which is divided into three multipurpose rooms independently with movable acoustic partitions.