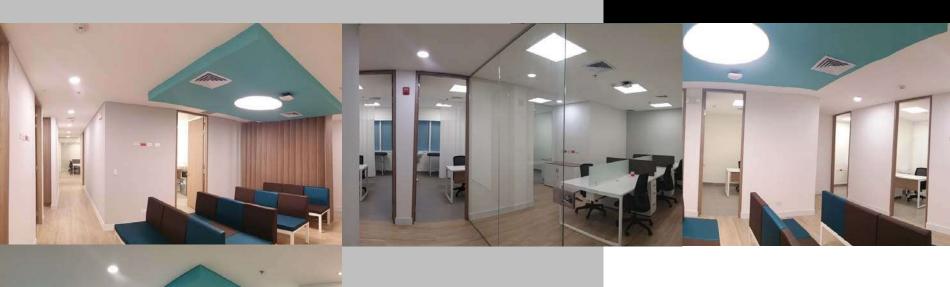

# Cochlear Colombia

A leading Australian hearing implant company arrives in Colombia. Their offices feature a spacious teamwork area, a boardroom, private offices, a technical room, and a reception area. The space is dominated by an open and well-lit design, with corporate colors that are unique to the brand.

# Cochlear Colombia

**Medical office Cochlear** Bogotá, Colombia Area: 26 m<sup>2</sup>

Center for the care and assessment of patients with hearing impairments.