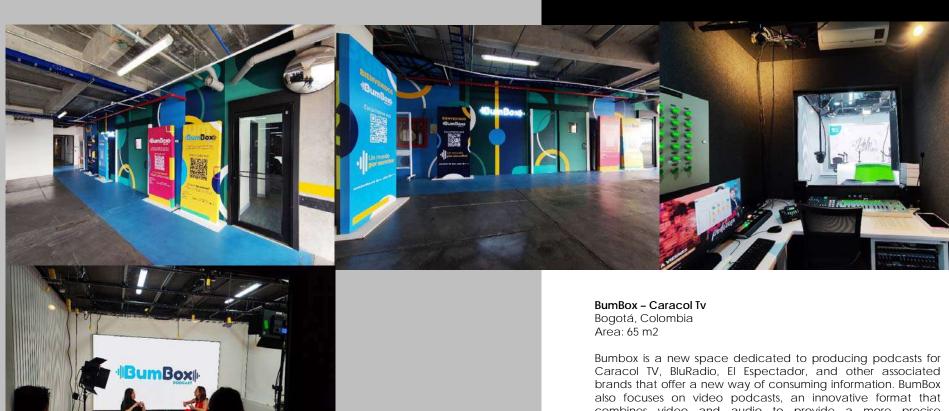

### BumBox - Caracol TV

combines video and audio to provide a more precise visualization of the discussion topic.