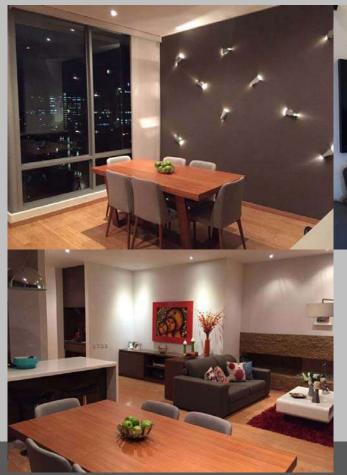

# Parque Rosales

Parque Rosales Bogotá, Colombia Area: 185 m<sup>2</sup>

Design and construction management

Nestled in Bogotá's Eastern hills, this apartment was designed and built to fulfill the needs of a young family. It has three bedrooms, a walk-in closet, an open kitchen, and social and gathering spaces.